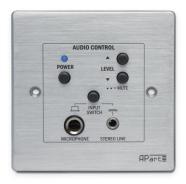

# Volume control panel with local input for SDQ5PIR

ACPL is a wired remote control with local input for the Apart SDQ5PIR active speaker. This audio control panel makes you forget the worries associated with the use of audio in public rooms used by different people on an almost hourly basis. No more stolen or lost remote controls, no more battery problems and no worries because of sunlight that bothers the IR receiver.

The ACPL has a brushed aluminum front that fits into any interior style. The remote control panel can power the SDQ5PIR ON or OFF, has volume control or direct muting. A power indicating LED indicates the power status of the active speakers.

Connection to the active speaker is done by a CAT5 cable which also takes care of power.

There is a selectable MIC-input (jack) for microphones and a stereo line input (mini-jack) for laptops or personal audio devices. Especially for those laptops and MP3-players ACPL has increased input sensitivity. For better speech intelligibility and to avoid "plopping" noises, there is a low-cut filter on the MIC-input.