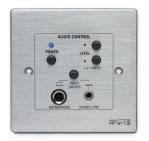

# Volume control panel with local input for SDQ5PIR

ACPL is a wired remote control with local input for the Apart SDQ5PIR active speaker. This audio control panel makes you forget the worries associated with the use of audio in public rooms used by different people on an almost hourly basis. No more stolen or lost remote controls, no more battery problems and no worries because of sunlight that bothers the IR receiver.

The ACPL has a brushed aluminum front that fits into any interior style. The remote control panel can power the SDQ5PIR ON or OFF, has volume control or direct muting. A power indicating LED indicates the power status of the active speakers.

Connection to the active speaker is done by a CAT5 cable which also takes care of power.

There is a selectable MIC-input (jack) for microphones and a stereo line input (mini-jack) for laptops or personal audio devices. Especially for those laptops and MP3-players ACPL has increased input sensitivity. For better speech intelligibility and to avoid "plopping" noises, there is a low-cut filter on the MIC-input.