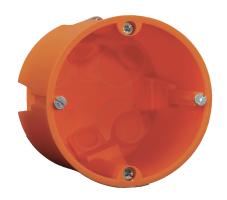

For easy mounting two in-wall boxes are available: E-MODIN for dry walls and N-MODIN for brick walls.

### **ACCESSORIES**

**N-MODIN**Helia built-in box for wall controls

**E-MODIN**Build-in box for Euro controls